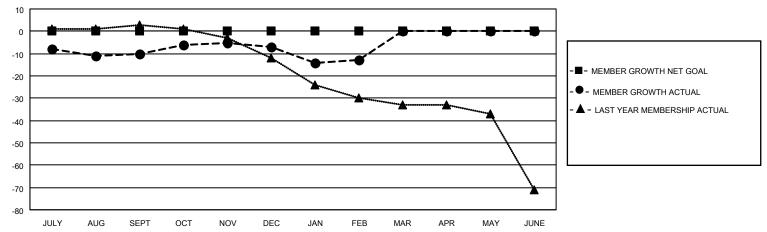

#### GOALS AND ACTUAL MEMBERS CUMULATIVE

| DROPPED CLUBS: 0 |    | 13 CLUBS OF 21 ADDED 1 OR<br>MORE NEW MEMBERS | GENDER DISTRIBUTION                |              |  |
|------------------|----|-----------------------------------------------|------------------------------------|--------------|--|
|                  |    | MORE NEW MEMBERS                              | MALE                               | 283 (61.26%) |  |
|                  |    |                                               | FEMALE                             | 179 (38.74%) |  |
| DROPPED MEMBERS  |    |                                               | NON BINARY                         | 0 (0.00%)    |  |
|                  |    |                                               | PREFER NOT TO ANSWER               | 0 (0.00%)    |  |
| DECEASED         | 10 |                                               |                                    | , ,          |  |
| CLUB CANCELLED   | 0  | CLICK HERE FOR CUMULATIVE                     | TOTAL FAMILY UNIT MEMBERS 152      |              |  |
| OTHER            | 32 | MEMBERSHIP DATA                               |                                    |              |  |
| TOTAL            | 42 |                                               | FAMILY MEMBERS PAYING HALF DUES 77 |              |  |
|                  |    |                                               |                                    |              |  |